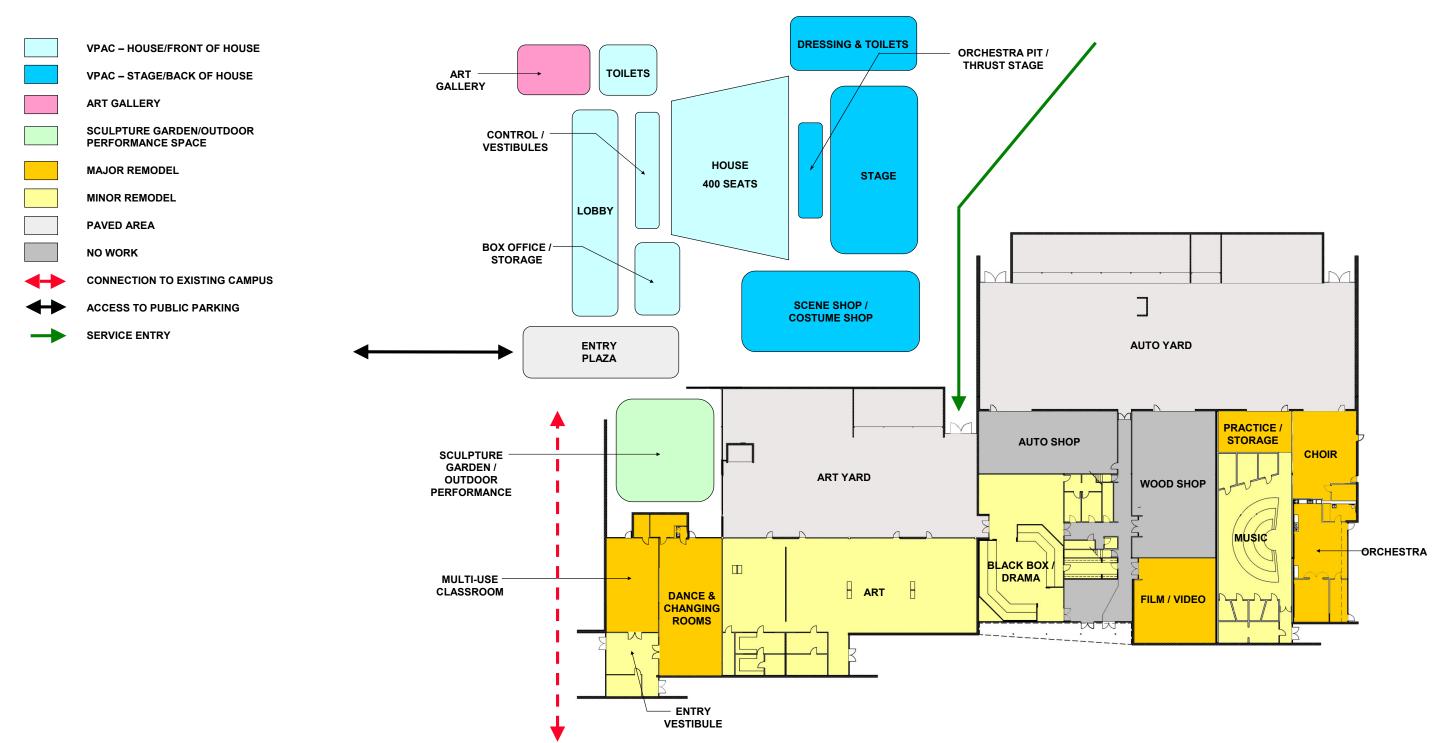

# **Torrey Pines High School VPAC Master Plan**

**Torrey Pines High School – VPAC Master Plan** 

San Dieguito Union High School District

| TPHS VPAC - Prog | ramming                                                                                                                                                       |                  |
|------------------|---------------------------------------------------------------------------------------------------------------------------------------------------------------|------------------|
| New Construction |                                                                                                                                                               |                  |
| Major Program    |                                                                                                                                                               | Estimated Area   |
| Component        | Required Spaces/Functions                                                                                                                                     | Requirement (SF) |
| Theatre          |                                                                                                                                                               |                  |
| Front of House   | Lobby                                                                                                                                                         | 1500             |
|                  | Gallery                                                                                                                                                       | 600              |
|                  | Concessions/Coat Check                                                                                                                                        | 250              |
|                  | Box Office/Theater Manager's Office                                                                                                                           | 250              |
|                  | Men's Room                                                                                                                                                    | 250              |
|                  | Women's Room                                                                                                                                                  | 300              |
|                  | Storage/Closet                                                                                                                                                | 100              |
|                  |                                                                                                                                                               |                  |
| House            | Light/Sound Locks (4)                                                                                                                                         | 240              |
|                  | Control/Sound Booth                                                                                                                                           | 250              |
|                  | House (400 Seats)                                                                                                                                             | 4200             |
|                  | Catwalk for fixed and spot lighting, or wall and                                                                                                              |                  |
|                  | rear house mounted? Catwalk Access (2-story,                                                                                                                  | 400              |
|                  | outside of house)                                                                                                                                             | 100              |
|                  | Accommodate Film Festivals.                                                                                                                                   |                  |
|                  | Orchestra Pit/Thrust Stage                                                                                                                                    | 500              |
|                  | Pit filler can be used to fulfill both functions.                                                                                                             |                  |
|                  | Keep pit shallow. Prefer performers to be seen.                                                                                                               |                  |
|                  | Space for (1) Piano and as many performers as possible. Piano will always be stored in pit.                                                                   |                  |
|                  |                                                                                                                                                               |                  |
| Stage            | Stage (including side stage)                                                                                                                                  | 2800             |
|                  | No fly loft or counter-weighted rigging. Suggest<br>light and scenery pipes on mechanical winches<br>for loading at stage level. No catwalk or fixed<br>grid. |                  |
|                  | Provide projection screen and projector.                                                                                                                      |                  |
|                  | Multiple mic hook-ups. Provide recording capabilities.                                                                                                        |                  |
| <u> </u>         |                                                                                                                                                               |                  |
| Back of House    | Storage for Pit Fillers and Choral Risers                                                                                                                     | 150              |
|                  | Choral Risers could be portable and moved from choral room to stage.                                                                                          |                  |
|                  | Changing/Green Rooms                                                                                                                                          |                  |
|                  | Boys                                                                                                                                                          | 300              |
|                  | Girls                                                                                                                                                         | 400              |
|                  | Toilet Rooms                                                                                                                                                  |                  |
|                  | Boys                                                                                                                                                          | 150              |
|                  | Girls                                                                                                                                                         | 150              |
|                  | Scene Shop                                                                                                                                                    | 1200             |
|                  | Shop Storage                                                                                                                                                  | 500              |

| With access to drop off/loading dock. |       |
|---------------------------------------|-------|
| Costume Design Shop                   | 450   |
| Laundry                               | 100   |
| Dimmer Room                           | 120   |
| AV Storage/Tech Office?               | 200   |
| Electrical/Telcomm                    | 100   |
|                                       |       |
|                                       |       |
| Net New Program Area                  | 15160 |
| 20% Circulation/Bldg. Systems/Walls   | 3000  |
| Gross New Construction                | 18160 |

| Major Remodel of E     | xisting Construction                                                                  |                     |
|------------------------|---------------------------------------------------------------------------------------|---------------------|
| Major Program          |                                                                                       |                     |
| Component              | Required Spaces/Functions                                                             | Remodeled Area (SF) |
|                        |                                                                                       |                     |
| Choir Room (Existing   | Accommodates 35-40 Students.                                                          | 1250                |
| Book Storage)          | Use portable risers to service stage also?                                            |                     |
|                        | Robe and sheet music storage?                                                         |                     |
| Storage (Existing      | Sheet music storage for choir and music rooms.                                        | 500                 |
| Custodial Area)        | Robe storage for choir.                                                               |                     |
|                        | Oversized instrument storage for music.                                               |                     |
| Dance Room (Existing   |                                                                                       |                     |
| Child Development)     | Accommodates 30-50 Students.                                                          | 2000                |
|                        | Mirrors, barres and locking sound equipment.                                          |                     |
|                        | Tape down type Marley.                                                                |                     |
|                        | Dimensions should be similar to stage.                                                |                     |
|                        | Changing room.                                                                        |                     |
|                        | Remodel 300sf portion of existing room to accommodate a boys and girls changing room. |                     |
|                        | Office                                                                                |                     |
|                        | Costume Storage                                                                       |                     |
| Orchestra Room         | Accomodates smaller sitting orchestra than band room and                              |                     |
| (Existing Special Ed.) | operates classes simultaneously with Band.                                            | 1500                |
| Multi-Use Classroom    |                                                                                       |                     |
| (Existing Home Arts)   | AP Classes                                                                            | 1000                |
|                        | Art History                                                                           |                     |
|                        | Playwriting                                                                           |                     |
|                        | Theory                                                                                |                     |
|                        | Seminars and Presentations                                                            |                     |

|            | Can be used in conjunction with Film Festivals.<br>Can be available for public use with the<br>remainder of Theatre.<br>Office/Storage |        |
|------------|----------------------------------------------------------------------------------------------------------------------------------------|--------|
|            | Unice/Storage                                                                                                                          |        |
| Video/Film | Relocate to CAD lab adjacent to Art.                                                                                                   | 1500   |
|            | Broadcasting rooms?<br>Requested green screen.                                                                                         |        |
|            | MAC based.                                                                                                                             |        |
| CAD        | Relocate to existing Video/Film room.                                                                                                  | 1500   |
|            | Net Remodel Area                                                                                                                       | 9250   |
|            | 3% Walls                                                                                                                               | 277.5  |
|            | Gross Remodel Area                                                                                                                     | 9527.5 |

| Minor Remodel of E     | xisting Construction                                               |                     |
|------------------------|--------------------------------------------------------------------|---------------------|
| Major Program          |                                                                    |                     |
| Component              | Required Spaces/Functions                                          | Remodeled Area (SF) |
| Art                    |                                                                    | 6500                |
| Drama/Music            | Existing Black Box sill serve as classroom for Drama,              | 4900                |
| Theatre/Performance Ar | t Remodel Lobby and all associated rooms.                          |                     |
| Music Room             | Accommodates 70 students.                                          | 3120                |
|                        | Provide new instrument storage lockers.                            |                     |
|                        | Retrofit practice room as a recording booth.                       |                     |
|                        | Larger practice room will be provided with storage space to north. |                     |
|                        | Net Demodel Area                                                   | 14520               |
|                        | Net Remodel Area                                                   | 14520               |
|                        | 3% Walls                                                           | 435.6               |
|                        | Gross Remodel Area                                                 | 14955.6             |
| ii                     |                                                                    |                     |

| New Construction Cost per SF           | \$450       |  |  |
|----------------------------------------|-------------|--|--|
| Gross New Construction Area            | 18160       |  |  |
| New Construction Budget                | \$8,172,000 |  |  |
|                                        |             |  |  |
| Major Remodel Construction Cost per SF | \$175       |  |  |
| Gross Remodel Construction Area        | 9527.5      |  |  |
| Remodel Construction Budget            | \$1,667,313 |  |  |
| Minor Remodel Construction Cost per SF | \$100       |  |  |
| Gross Remodel Construction Area        | 14955.6     |  |  |
| Remodel Construction Budget            | \$1,495,560 |  |  |
|                                        |             |  |  |

| Subtotal                      | \$11,334,873 |
|-------------------------------|--------------|
| Soft Costs (incl. FF&E) @ 30% | \$3,400,462  |
| Total Project Cost            | \$14,735,334 |

| 2-Year Escalation @ 6%  | \$15,619,454 |
|-------------------------|--------------|
| 5-Year Escalation @ 15% | \$16,945,634 |