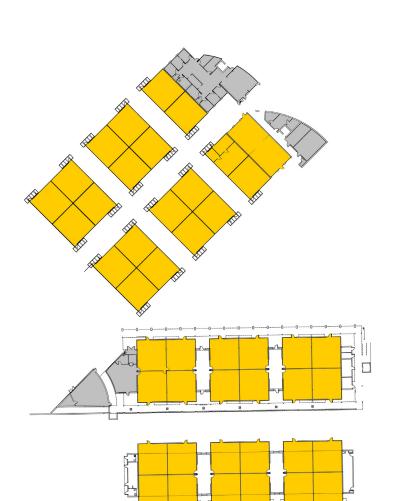

# **Torrey Pines High School VPAC Master Plan**

**Torrey Pines High School – VPAC Master Plan** 

San Dieguito Union High School District

| TPHS VPAC - Prog | ramming                                                                                                                                                       |                  |
|------------------|---------------------------------------------------------------------------------------------------------------------------------------------------------------|------------------|
| New Construction |                                                                                                                                                               |                  |
| Major Program    |                                                                                                                                                               | Estimated Area   |
| Component        | Required Spaces/Functions                                                                                                                                     | Requirement (SF) |
| Theatre          |                                                                                                                                                               |                  |
| Front of House   | Lobby                                                                                                                                                         | 1500             |
|                  | Gallery                                                                                                                                                       | 600              |
|                  | Concessions/Coat Check                                                                                                                                        | 250              |
|                  | Box Office/Theater Manager's Office                                                                                                                           | 250              |
|                  | Men's Room                                                                                                                                                    | 250              |
|                  | Women's Room                                                                                                                                                  | 300              |
|                  | Storage/Closet                                                                                                                                                | 100              |
|                  |                                                                                                                                                               |                  |
| House            | Light/Sound Locks (4)                                                                                                                                         | 240              |
|                  | Control/Sound Booth                                                                                                                                           | 250              |
|                  | House (400 Seats)                                                                                                                                             | 4200             |
|                  | Catwalk for fixed and spot lighting, or wall and                                                                                                              |                  |
|                  | rear house mounted? Catwalk Access (2-story,                                                                                                                  | 400              |
|                  | outside of house)                                                                                                                                             | 100              |
|                  | Accommodate Film Festivals.                                                                                                                                   |                  |
|                  | Orchestra Pit/Thrust Stage                                                                                                                                    | 500              |
|                  | Pit filler can be used to fulfill both functions.                                                                                                             |                  |
|                  | Keep pit shallow. Prefer performers to be seen.                                                                                                               |                  |
|                  | Space for (1) Piano and as many performers as possible. Piano will always be stored in pit.                                                                   |                  |
|                  |                                                                                                                                                               |                  |
| Stage            | Stage (including side stage)                                                                                                                                  | 2800             |
|                  | No fly loft or counter-weighted rigging. Suggest<br>light and scenery pipes on mechanical winches<br>for loading at stage level. No catwalk or fixed<br>grid. |                  |
|                  | Provide projection screen and projector.                                                                                                                      |                  |
|                  | Multiple mic hook-ups. Provide recording capabilities.                                                                                                        |                  |
| <u> </u>         |                                                                                                                                                               |                  |
| Back of House    | Storage for Pit Fillers and Choral Risers                                                                                                                     | 150              |
|                  | Choral Risers could be portable and moved from choral room to stage.                                                                                          |                  |
|                  | Changing/Green Rooms                                                                                                                                          |                  |
|                  | Boys                                                                                                                                                          | 300              |
|                  | Girls                                                                                                                                                         | 400              |
|                  | Toilet Rooms                                                                                                                                                  |                  |
|                  | Boys                                                                                                                                                          | 150              |
|                  | Girls                                                                                                                                                         | 150              |
|                  | Scene Shop                                                                                                                                                    | 1200             |
|                  | Shop Storage                                                                                                                                                  | 500              |

| With access to drop off/loading dock. |       |
|---------------------------------------|-------|
| Costume Design Shop                   | 450   |
| Laundry                               | 100   |
| Dimmer Room                           | 120   |
| AV Storage/Tech Office?               | 200   |
| Electrical/Telcomm                    | 100   |
|                                       |       |
|                                       |       |
| Net New Program Area                  | 15160 |
| 20% Circulation/Bldg. Systems/Walls   | 3000  |
| Gross New Construction                | 18160 |

| Major Remodel of E     | xisting Construction                                                                  |                     |
|------------------------|---------------------------------------------------------------------------------------|---------------------|
| Major Program          |                                                                                       |                     |
| Component              | Required Spaces/Functions                                                             | Remodeled Area (SF) |
|                        |                                                                                       |                     |
| Choir Room (Existing   | Accommodates 35-40 Students.                                                          | 1250                |
| Book Storage)          | Use portable risers to service stage also?                                            |                     |
|                        | Robe and sheet music storage?                                                         |                     |
| Storage (Existing      | Sheet music storage for choir and music rooms.                                        | 500                 |
| Custodial Area)        | Robe storage for choir.                                                               |                     |
|                        | Oversized instrument storage for music.                                               |                     |
| Dance Room (Existing   |                                                                                       |                     |
| Child Development)     | Accommodates 30-50 Students.                                                          | 2000                |
|                        | Mirrors, barres and locking sound equipment.                                          |                     |
|                        | Tape down type Marley.                                                                |                     |
|                        | Dimensions should be similar to stage.                                                |                     |
|                        | Changing room.                                                                        |                     |
|                        | Remodel 300sf portion of existing room to accommodate a boys and girls changing room. |                     |
|                        | Office                                                                                |                     |
|                        | Costume Storage                                                                       |                     |
| Orchestra Room         | Accomodates smaller sitting orchestra than band room and                              |                     |
| (Existing Special Ed.) | operates classes simultaneously with Band.                                            | 1500                |
| Multi-Use Classroom    |                                                                                       |                     |
| (Existing Home Arts)   | AP Classes                                                                            | 1000                |
|                        | Art History                                                                           |                     |
|                        | Playwriting                                                                           |                     |
|                        | Theory                                                                                |                     |
|                        | Seminars and Presentations                                                            |                     |

|            | Can be used in conjunction with Film Festivals.<br>Can be available for public use with the<br>remainder of Theatre.<br>Office/Storage |        |
|------------|----------------------------------------------------------------------------------------------------------------------------------------|--------|
|            | Unice/Storage                                                                                                                          |        |
| Video/Film | Relocate to CAD lab adjacent to Art.                                                                                                   | 1500   |
|            | Broadcasting rooms?<br>Requested green screen.                                                                                         |        |
|            | MAC based.                                                                                                                             |        |
| CAD        | Relocate to existing Video/Film room.                                                                                                  | 1500   |
|            | Net Remodel Area                                                                                                                       | 9250   |
|            | 3% Walls                                                                                                                               | 277.5  |
|            | Gross Remodel Area                                                                                                                     | 9527.5 |

| Minor Remodel of E     | xisting Construction                                               |                     |
|------------------------|--------------------------------------------------------------------|---------------------|
| Major Program          |                                                                    |                     |
| Component              | Required Spaces/Functions                                          | Remodeled Area (SF) |
| Art                    |                                                                    | 6500                |
| Drama/Music            | Existing Black Box sill serve as classroom for Drama,              | 4900                |
| Theatre/Performance Ar | t Remodel Lobby and all associated rooms.                          |                     |
| Music Room             | Accommodates 70 students.                                          | 3120                |
|                        | Provide new instrument storage lockers.                            |                     |
|                        | Retrofit practice room as a recording booth.                       |                     |
|                        | Larger practice room will be provided with storage space to north. |                     |
|                        | Net Demodel Area                                                   | 14520               |
|                        | Net Remodel Area                                                   | 14520               |
|                        | 3% Walls                                                           | 435.6               |
|                        | Gross Remodel Area                                                 | 14955.6             |
| ii                     |                                                                    |                     |