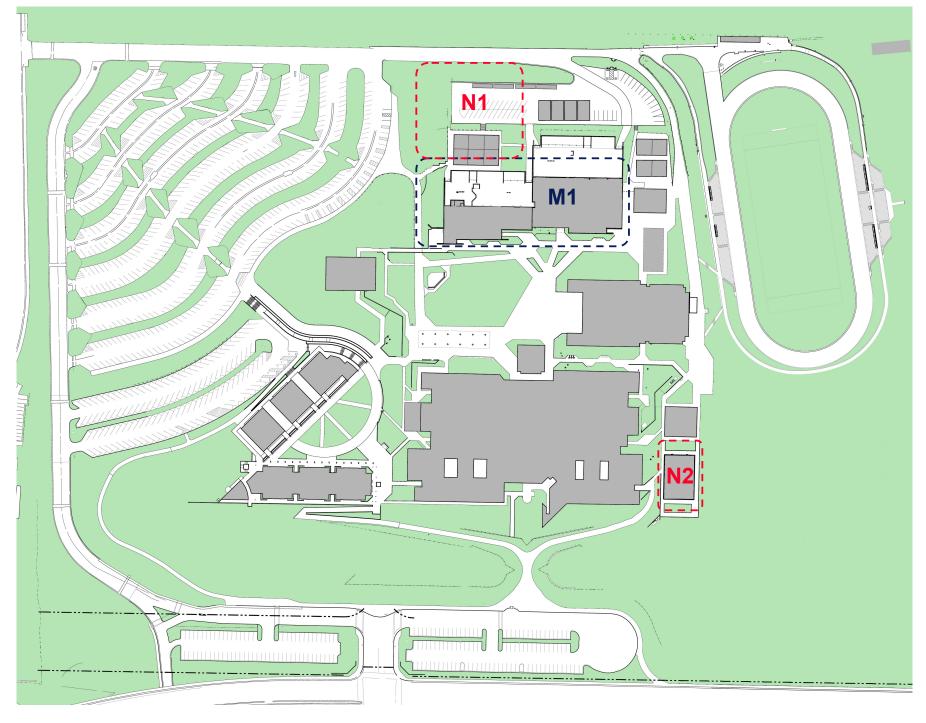

# **Torrey Pines High School Proposed VPAC Location**

# **MODERNIZATION PROJECTS**

Art, Drama and Music Classrooms M1

# **NEW PROJECTS**

- Visual and Performing Arts Center (VPAC) N1
- N2 Sports Team Room

San Dieguito Union High School District